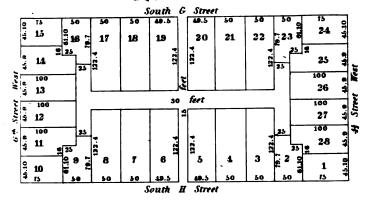

# JOUARE M: SEO

|             | So             | rth G    | Stn         |    |      |        |  |  |  |
|-------------|----------------|----------|-------------|----|------|--------|--|--|--|
| 1           | 50             | 50.1     | 50.I        | 50 |      |        |  |  |  |
|             | <u>.</u> 7     | 8<br>9   | 9 001       | 10 | 7.5  |        |  |  |  |
| West        | £ 6            | L        | 2.84.2<br>1 | 11 | 53.8 | d West |  |  |  |
| 10th Street | 5              | 7.1<br>2 | **          |    | 63.6 | STred. |  |  |  |
| *           | 3 .            |          |             |    | 3    | 10 II  |  |  |  |
| 57          | <u> </u>       | ŝ 3      | 2 9         | 1  | 1.8  |        |  |  |  |
|             | 50             | 30,1     | 50.1        | 50 |      |        |  |  |  |
|             | North F Street |          |             |    |      |        |  |  |  |